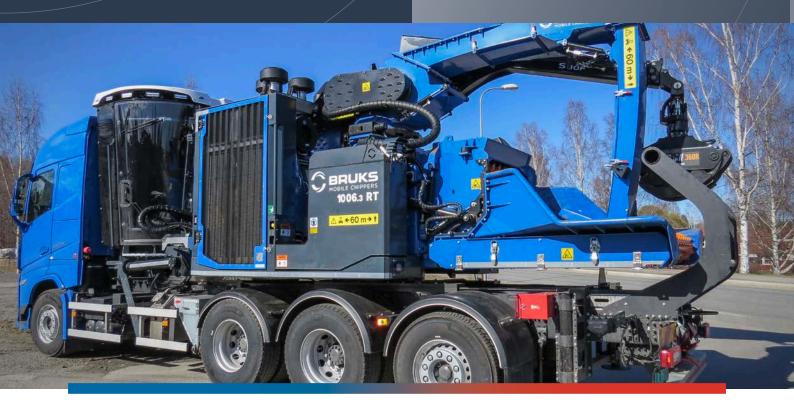

# 1006.3 RT

### **Product data sheet**

The 1006.3 RT wood chipper is our latest new model. With a new design, we have created our most flexible chipping unit to this date.

The chipping unit is built on a compact frame that at the bottom has a slewing system, which makes the chipper swiveling and by that gives optional infeed side.

Mounted on a suitable truck, it works just as well at a terminal as on a forest road. On a modern truck chassis, the transport between chipping sites will go smoothly and quickly and in the most energy-efficient way.

The 1006.3 RT model provide the most highcapacity production of fuel chips from energy wood and forest residues in its size class.