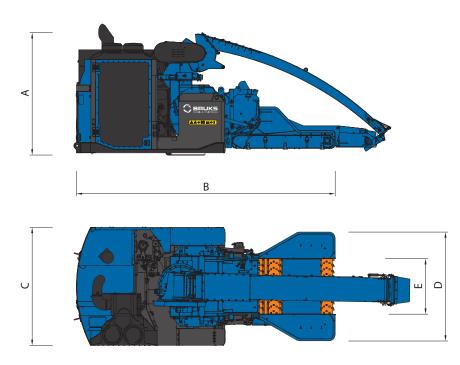

# 1006.3 RT

| Transport heigth (A) [mm]         | 2650      |
|-----------------------------------|-----------|
| Length (B) [mm]                   | 5600      |
| Transport width (C) [mm]          | 2550      |
| Width infeed table (D) [mm]       | 2350      |
| Width infeed (E) [mm]             | 1200      |
| Weigth complete unit approx [ton] | 15.3-16.4 |
|                                   |           |