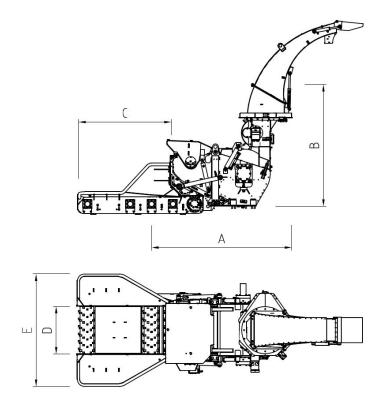

## 806.2 Chipper

| Transport width (A) [mm]          | 2500 |
|-----------------------------------|------|
| Transport height (B) [mm]         | 2180 |
| Length infeed table (C) [mm]      | 1650 |
| Width infeed (D) [mm]             | 850  |
| Width infeed table (E) [mm]       | 2100 |
| Weigth complete unit approx [ton] | 4,6t |
|                                   |      |