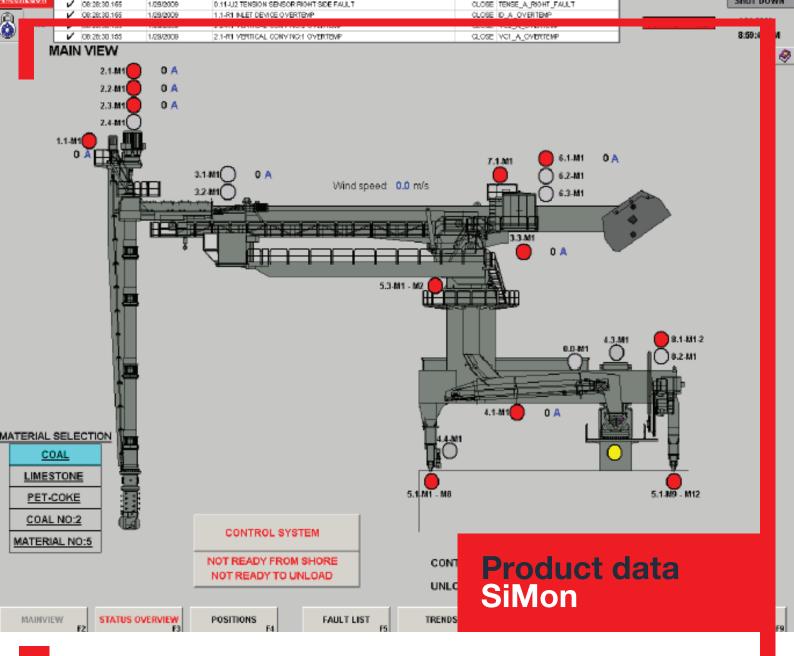

SilMon, the Siwertell monitoring system, is a modern HMI system, available as an option for Siwertell ship unloaders. Factory Talk is a supervisory HMI software package. It has a distributed and scalable architecture that supports user applications.

#### **Benefits**

SiMon offers many advantages:

- easy start up of unloader
- reduced time for trouble-shooting
- display of key parameters
- analysing tools for problem solving
- maintenance instructions on screen,
- including drawings
- logbook on screen
- storage of historical data, alarm data
- hase
- remote access by Cargotec
- engineers (optional)
- access tags via a tag browser that presents direct PLC tags and HMI tags in a logical hierarchy

## Scope of supply

- the FactoryTalk service architecture provides common services such as security, alarm and diagnostics for all products
- graphical display of the Siwertell
- digitalised drawings for the
- mechanical maintenance