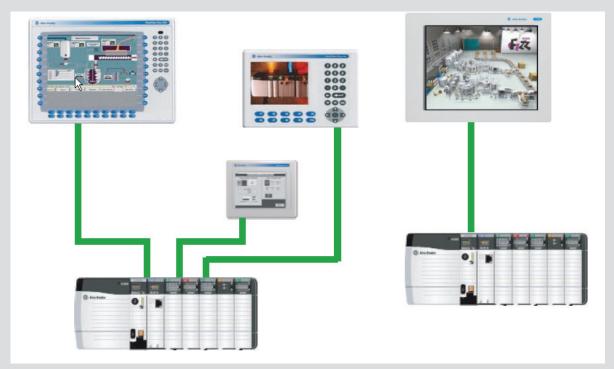

SilMon, the Siwertell monitoring system, is a modern HMI system, available as an option for Siwertell ship unloaders. Factory Talk is a supervisory HMI software package. It has a distributed and scalable architecture that supports user applications.

It provides maximum control over information where you want it. FactoryTalk supports editing and reusing projects for improved portability between ambedded machine and supervisory HMI systems.

#### FactoryTalk Service