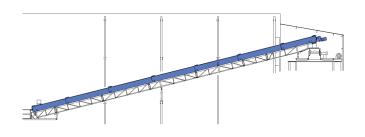

### **CARGILL B.V., THE NETHERLANDS**

End user: Cargill B.V., Amsterdam, The Netherlands

Length: 41m

Height (elevation): 12,5m (18°)

Capacity: 800t/h
Delivery: 1 HSC 1000

Material conveyed: Soybeans and rapeseed