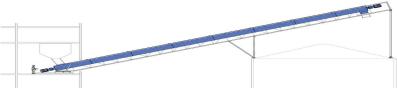

## Horisontal / inclined screw conveyor references

### **CARGILL B.V., THE NETHERLANDS**

End user: Cargill B.V., Amsterdam, The Netherlands

Length: 41m

Height (elevation): 12,5m (18°)

Capacity: 800t/h
Delivery: 1 HSC 1000

Material conveyed: Soybeans and rapeseed

#### **CEMINTER, SPAIN**

**End user:** Ceminter for Motril, Spain **Capacity:** 600t/h

**Length:** 21+15+60m **Delivery:** 2+1 HSC 800

**Height (elevation):** 7.3+5.4+0m **Material conveyed:** Cement

## **BRÄUER, GERMANY**

End user: France Liants for Le Havre, France

Length: 35m

Height (elevation): 8.5m

Capacity: 300t/h
Delivery: 1 HSC 630

Material conveyed: Cement, GGBS (Ground granulated blast furnace slag)