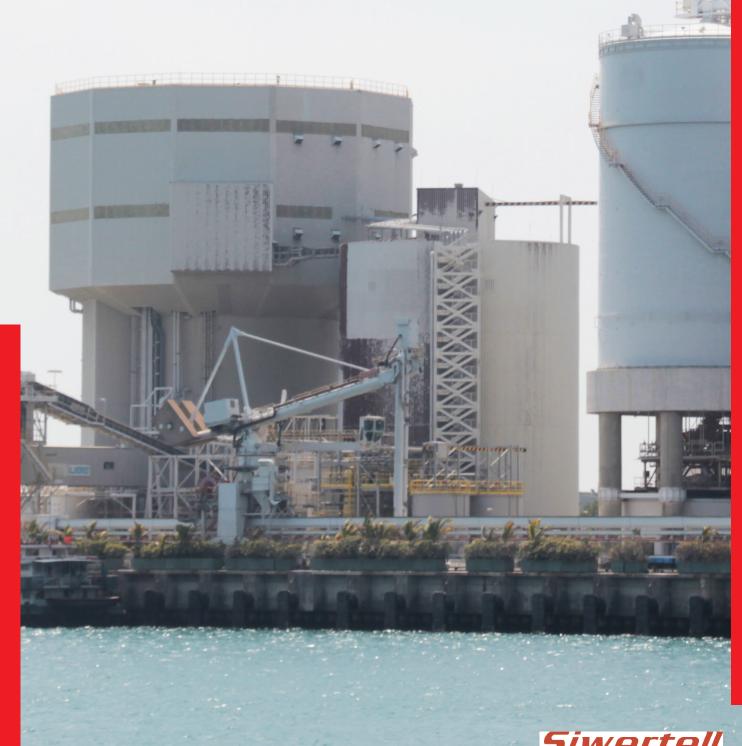

# Screw conveyors

Selected customer references



**Siwertell** 



## Vertical screw conveyor references

## **CLAUDIUS PETERS IBERICA, SPAIN**

End user: Hormigones Domingo Giménez, Motril, Spain

Height: 15m Capacity: 350t/h Delivery: 3 VSC 400

Material conveyed: Cement



### **CEMEX (ROI) LTD., IRELAND**

End user: Cemex (ROI) Ltd., Dublin, Ireland

Length: 5m Height: 21m Capacity: 300t/h

**Delivery:** 1 HSC 400, 1 VSC 400

Material conveyed: GGGS

(Ground granulated blast furnace slag)



## **SECIL, PORTUGAL**

End user: Secil for Setubal, Portugal

Height: 16.5m Capacity: 220t/h Delivery: 1 VSC 400

Material conveyed: Cement





## Horisontal / inclined screw conveyor references

### **CARGILL B.V., THE NETHERLANDS**

End user: Cargill B.V., Amsterdam, The Netherlands

Length: 41m

Height (elevation): 12,5m (18°)

Capacity: 8