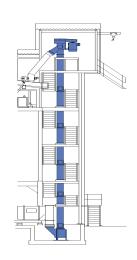

## Vertical screw conveyor references

## **CLAUDIUS PETERS IBERICA, SPAIN**

End user: Hormigones Domingo Giménez, Motril, Spain

Height: 15m Capacity: 350t/h Delivery: 3 VSC 400

Material conveyed: Cement

### **CEMEX (ROI) LTD., IRELAND**

End user: Cemex (ROI) Ltd., Dublin, Ireland

Length: 5m Height: 21m Capacity: 300t/h

**Delivery:** 1 HSC 400, 1 VSC 400

Material conveyed: GGGS

(Ground granulated blast furnace slag)

## **SECIL, PORTUGAL**

End user: Secil for Setubal, Portugal

Height: 16.5m Capacity: 220t/h Delivery: 1 VSC 400

Material conveyed: Cement