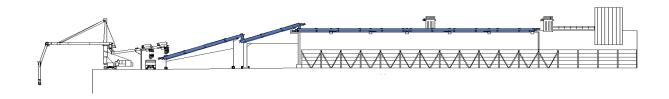

## Horisontal / inclined screw conveyor references

### **CARGILL B.V., THE NETHERLANDS**

End user: Cargill B.V., Amsterdam, The Netherlands

Length: 41m

Height (elevation): 12,5m (18°)

Capacity: 800t/h
Delivery: 1 HSC 1000

Material conveyed: Soybeans and rapeseed

#### **CEMINTER, SPAIN**

**End user:** Ceminter for Motril, Spain **Capacity:** 600t/h

**Length:** 21+15+60m **Delivery:** 2+1 HSC 800

**Height (elevation):** 7.3+5.4+0m **Material conveyed:** Cement

## **BRÄUER, GERMANY**

End user: France Liants for Le Havre, France

Length: 35m

Height (elevation): 8.5m

Capacity: 300t/h
Delivery: 1 HSC 630

Material conveyed: Cement, GGBS (Ground granulated blast furnace slag)