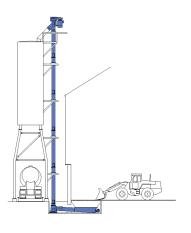

## Vertical screw conveyor references

## **CLAUDIUS PETERS IBERICA, SPAIN**

End user: Hormigones Domingo Giménez, Motril, Spain

Height: 15m Capacity: 350t/h Delivery: 3 VSC 400

Material conveyed: Cement

### **CEMEX (ROI) LTD., IRELAND**

End user: Cemex (ROI) Ltd., Dublin, Ireland

Length: 5m Height: 21m Capacity: 300t/h

**Delivery:** 1 HSC 400, 1 VSC 400

Material conveyed: GGGS

(Ground granulated blast furnace slag)

## **SECIL, PORTUGAL**

End user: Secil for Setubal, Portugal

Height: 16.5m Capacity: 220t/h Delivery: 1 VSC 400

Material conveyed: Cement