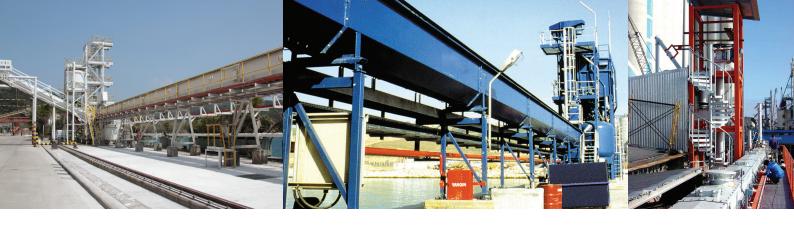

## Horisontal / inclined screw conveyor references

### **CARGILL B.V., THE NETHERLANDS**

End user: Cargill B.V., Amsterdam, The Netherlands

Length: 41m

Height (elevation): 12,5m (18°)

Capacity: 800t/h
Delivery: 1 HSC 1000

Material conveyed: Soybeans and rapeseed

#### **CEMINTER, SPAIN**

**End user:** Ceminter for Motril, Spain **Capacity:** 600t/h

**Length:** 21+15+60m **Delivery:** 2+1 HSC 800

**Height (elevation):** 7.3+5.4+0m **Material conveyed:** Cement

## **BRÄUER, GERMANY**

End user: France Liants for Le Havre, France

Length: 35m

Height (elevation): 8.5m

Capacity: 300t/h
Delivery: 1 HSC 630

Material conveyed: Cement, GGBS (Ground granulated blast furnace slag)