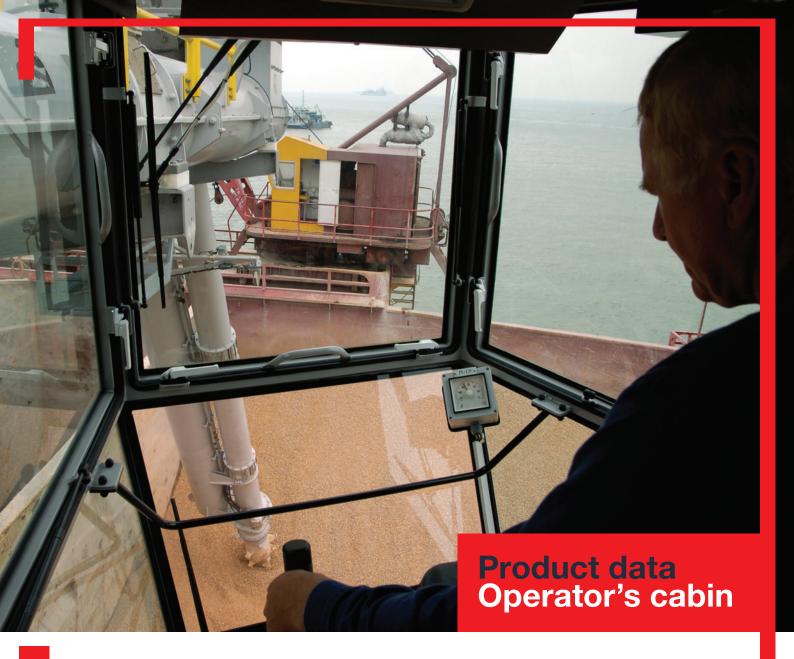

The opertor's cabin for both Siwertell continuous screw-type ship unloaders and for Siwertell ship loaders of screw, belt and aeroslide design, is mounted on an arm at the same level as the horizontal arm of the unloader/loader, the operator's cabin slews along with the horizontal arm.

## **Benefits**

The operator's cabin, mounted on the arm extends over the ship to give the operator a clear view into the cargo hold. The opertor's cabin enables the operator to work comfortably even in challenging operating/weather conditions.