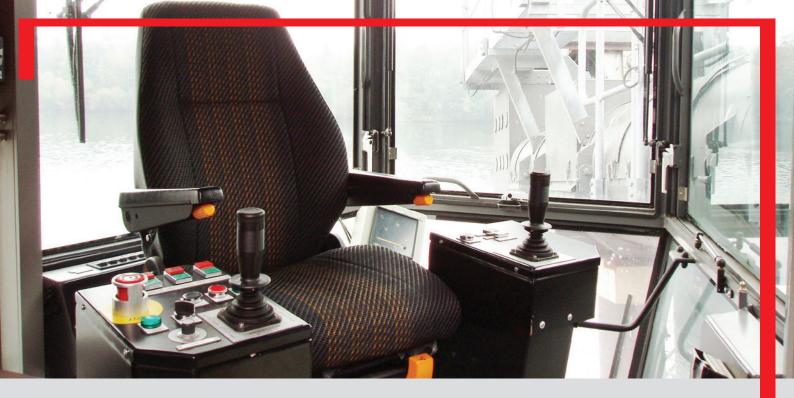

## **Benefits**

The operator's cabin, mounted on the arm extends over the ship to give the operator a clear view into the cargo hold. The opertor's cabin enables the operator to work comfortably even in challenging operating/weather conditions.