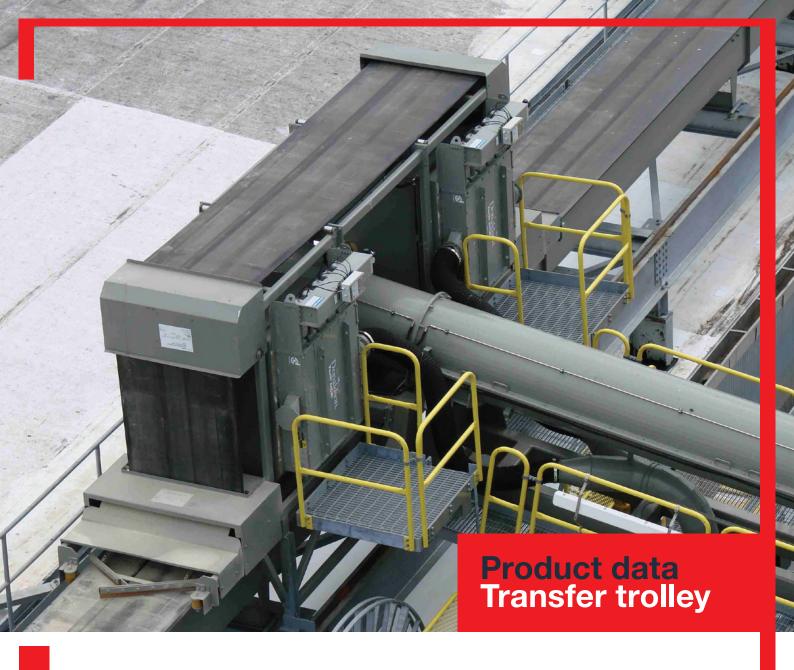

A typical Siwertell continuous screw-type ship unloader travels on rails along the quay. The unloaded material must often be transferred from the travelling unloader to a fixed conveyor on shore. The Movable transfer trolley makes it possible to perform this material transfer without dust and spillage.

**Siwertell** 

The Movalbe transfer trolley is mounted on the quay conveyor, which has the same length as the ship and runs parallel to the quay edge. The quay conveyor can be of either belt or screw type. It is built in a trough, which is covered by a special rubber belt.

The Movable transfer trolley, pulled by the unloader, runs on rails on the outside of the trough. It lifts the belt at the point where the offloading gantry conveyor of the unloader is located.

The gantry conveyor of the unloader is connected to the Movable transfer trolley. The cargo is fed through the Movable transfer trolley on to the quay conveyor. The unloader can travel along the quay conveyor and still operate at full capacity.

The Movable transfer trolley arrangement completeley eliminates dust and spillage at the transfer trolley point and enables the ship unloader to operate freely together with the quay conveyor. The design is more compact and less costly than a conventional conveyor gallery.