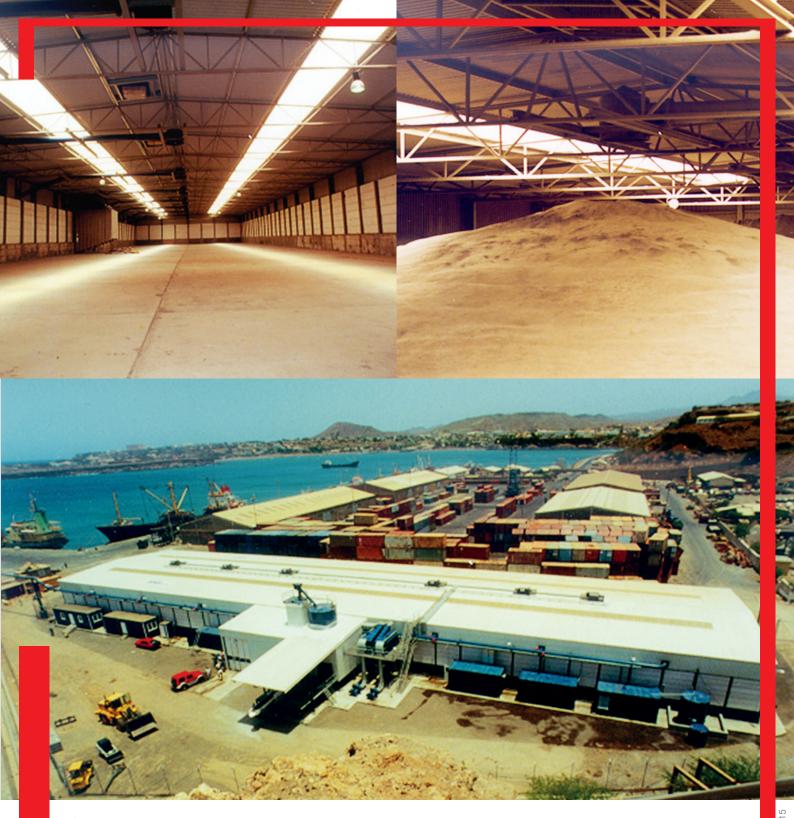

A flat storage offers low capital cost and quick installation compared to conventional silos. Each system is tailormade to fit an existing or new storage building. The loading and unloading systems can be manual, semi-automatic or fully automatic.

Siwertell supplies inividual components or turn key installations including ship unloading and ship loading, truck/railcar loading and unloading and packing plants. Siwertell has a wide experience in flat storage systems with installations worldwide, for storage of 5,000 to 70,000 tonnes.