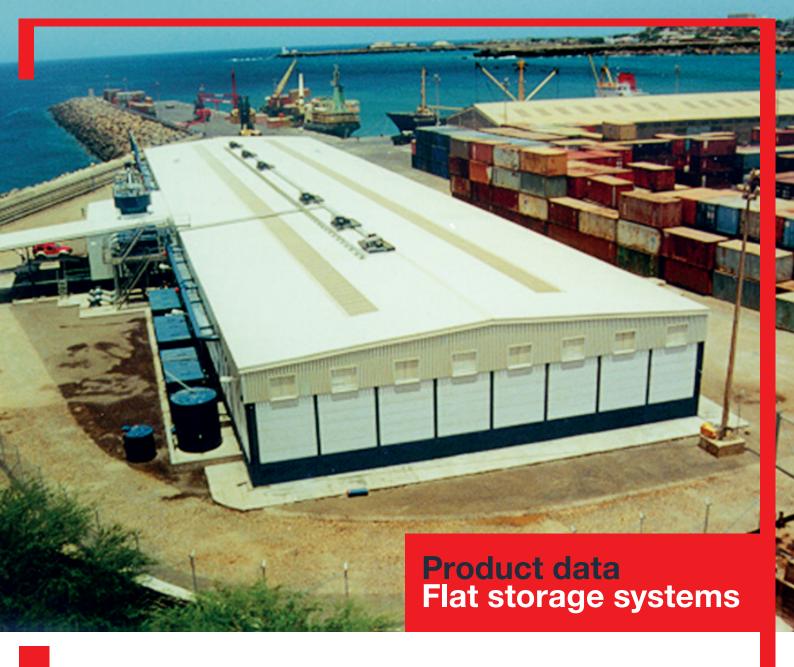

A flat storage offers low capital cost and quick installation compared to conventional silos. Each system is tailormade to fit an existing or new storage building. The loading and unloading systems can be manual, semi-automatic or fully automatic.

Siwertell supplies inividual components or turn key installations including ship unloading and ship loading, truck/railcar loading and unloading and packing plants. Siwertell has a wide experience in flat storage systems with installations worldwide, for storage of 5,000 to 70,000 tonnes.