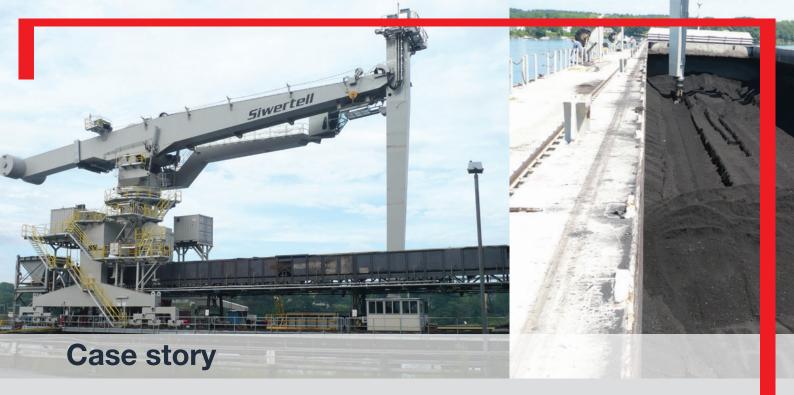

# Increased capacity and flexible unloading

A Siwertell ship unloader had been operating successfully at the Schiller Power Station for 25 years, when the Public Service Company of New Hamshire decided to replace it with a new Siwertell unoader, this time increasing capacities and allow for unloading from both barges and ships

### Siwertell installation scope

Unloader model ST 790-D, rail-mounted

Rated unloading capacity 1,200t/h
Maximum ship size Panamax
Total weight 440t

This ordere included dissembling and the removal and scrapping of the previous Siwertell coal unloader on site, which was delivered in 1983 and had therefore been successfully in service for about 25 years.

capacity and the technology to unload both barges and ships, in order to flexibly feed the existing power station with coal.

As the jetty is located close to a private marina and residential areas, community requirements were very strict, allowing for extremely limited dust emissions and noise levels. The Siwertell unloader fulfils all these requirements and was therefore the clear choice – once again.