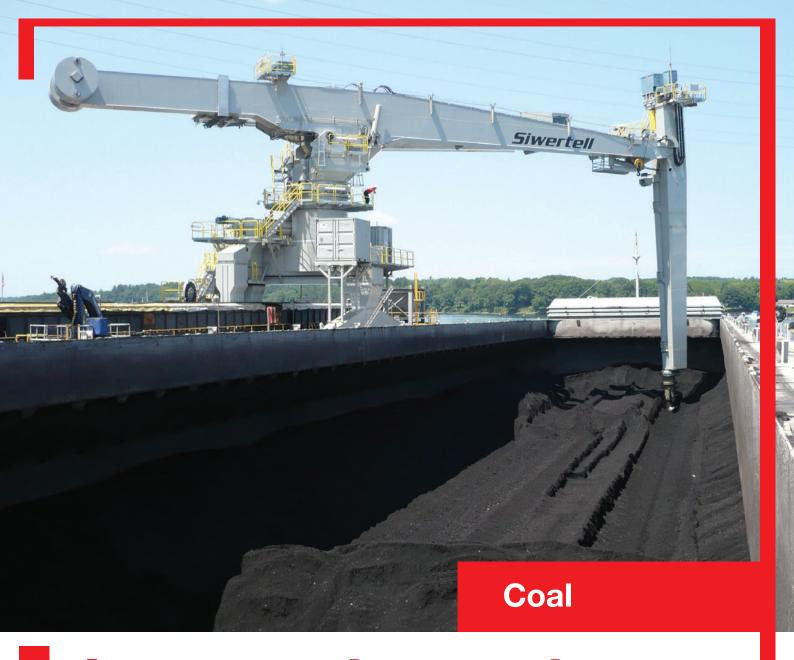

# Increased capacity and flexible unloading

A Siwertell ship unloader had been operating successfully at the Schiller Power Station for 25 years, when the Public Service Company of New Hamshire decided to replace it with a new Siwertell unoader, this time increasing capacities and allow for unloading from both barges and ships

### Siwertell installation scope

Unloader model ST 790-D, rail-mounted

Rated unloading capacity 1,200t/h
Maximum ship size Panamax
Total weight 440t

This ordere included dissembling and the removal and scrapping of the previous Siwertell coal unloader on site, which was delivered in 1983 and had therefore been successfully in service for about 25 years.

capacity and the technology to unload both barges and ships, in order to flexibly feed the existing power station with coal.

As the jetty is located close to a private marina and residential areas, community requirements were very strict, allowing for extremely limited dust emissions and noise levels. The Siwertell unloader fulfils all these requirements and was therefore the clear choice – once again.