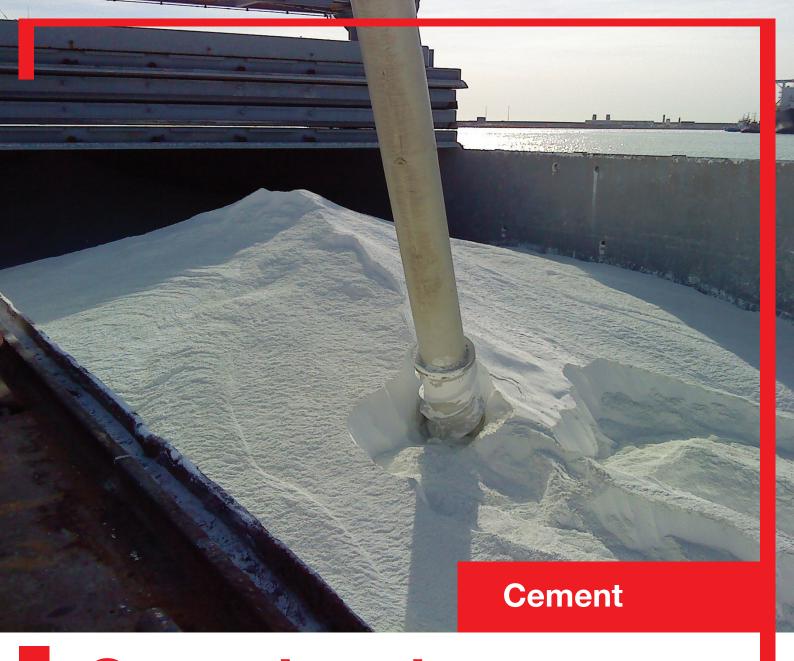

# Operations in more than one location

Siwertell mobile unloaders are the ideal solution when unloading is required in more than one location. Thanks to its totally enclosed screw conveyor, there is minimal dust emission and no spillage at all during operation.

### Siwertell installation scope

Ship unloader model Siwertell 5 000 S, road-mobile, diesel driven, feeding

5,000 dwt

bulk trucks with the duo loading bellows system

Rated unloading capacity 300t/h

Maximum ship/barge size