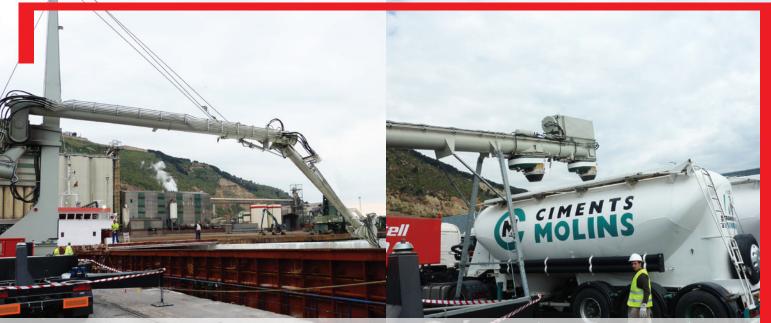

### Customer

Cementos Molins Ind. S.A

### Location

Barcelona, Spain

### Siwertell installation scope

Ship unloader model Siwertell 5 000 S, road-mobile, diesel driven, feeding

5,000 dwt

bulk trucks with the duo loading bellows system

Rated unloading capacity 300t/h

Maximum ship/barge size