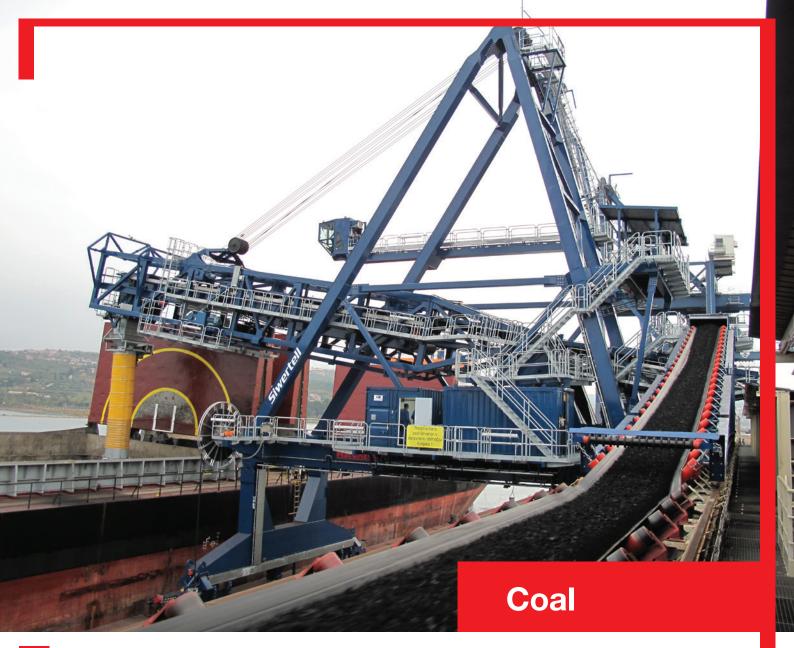

## High capacity ship loading in Slovenia

Sivertell delivered this high efficiency coal loading equipment to the port of Koper in Slovenia. The coal loader is rated at 2,000t/h and can maintain this capacity throughout a loading operation.

## Siwertell installation scope

Loader model Rated loading capacity Maximum ship size Total weight Terminal equipment SBL 1600 TL 2,000t/h Panamax/up to 32m beam 313t Extension of tripper for jetty belt conveyor

The Siwertell equipment for this Slovenian site was ordered as part of modernising the port's coal terminal and allowing larger vessels to enter the port.

The delivery included a ship loader of the heavy-duty travelling belt type, with a belt width of 1,600mm and a tripper arrangement for discharging from a jetty belt conveyor. A water spray system is installed for dust suppression. Also included is communication to the terminal PLC to control the conveyor system from the operator's cabin on the loader. Luka Koper needed a system that could provide larger vessels to enter the port and increase loading capacity. It chose siwertell for this task because the company offered the best balance between quality, performance and price.