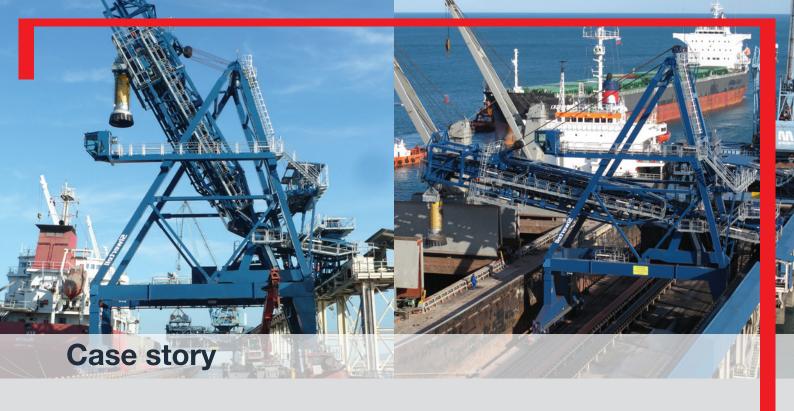

The Siwertell equipment for this Slovenian site was ordered as part of modernising the port's coal terminal and allowing larger vessels to enter the port.

The delivery included a ship loader of the heavy-duty travelling belt type, with a belt width of 1,600mm and a tripper arrangement for discharging from a jetty belt conveyor. A water spray system is installed for dust suppression. Also included is communication to the terminal PLC to control the conveyor system from the operator's cabin on the loader. Luka Koper needed a system that could provide larger vessels to enter the port and increase loading capacity. It chose siwertell for this task because the company offered the best balance between quality, performance and price.

Aside from performance, the main advantages of the Siwertell system are that it can be adapted to suit the customer's existing set-up; it can accommodate various ship sizes; it is light weight; and Cargotec can offer customers short delivery times. The ship loader was manufactured in Europe, fully assembled and commissioned in Trieste, Italy, and shipped on a barge as a complete unit to Koper.