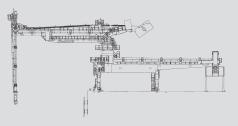

The ship unloader travels on rails along the quay. All conveyors on the unloader, consisting of screw conveyors and transfer chutes, are totally enclosed to ensure dust-free and clean operation. With a movable transfer trolley, they unloaded material is placed on a belt conveyor for further transport to the storage area.