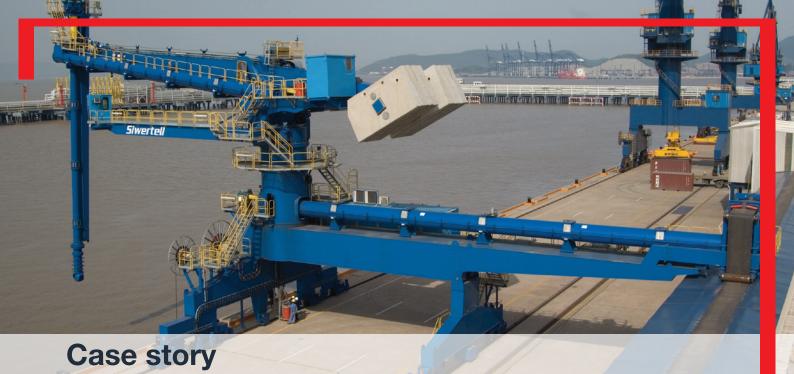

## Siwertell installation scope

Unloader modelST 640-MRated unloading capacity1,000t/hMaximum ship size50,000 dwtTotal weight430t

The reason for the investment was to inclrease the coal intake efficiency and to fulfill authority regulations for an environment-friendly port. Previously, trucks had transported the coal to the power plant from a neighbouring port. Formosa Power Ningbo had their own port and facilities, including conveying systems, to receive coal from ships to their coal storage, however, they were missing a ship unloader.

The ship unloader travels on rails along the quay. All conveyors on the unloader, consisting of screw conveyors and transfer chutes, are totally enclosed to ensure dust-free and clean operation. With a movable transfer trolley, they unloaded material is placed on a belt conveyor for further transport to the storage area.