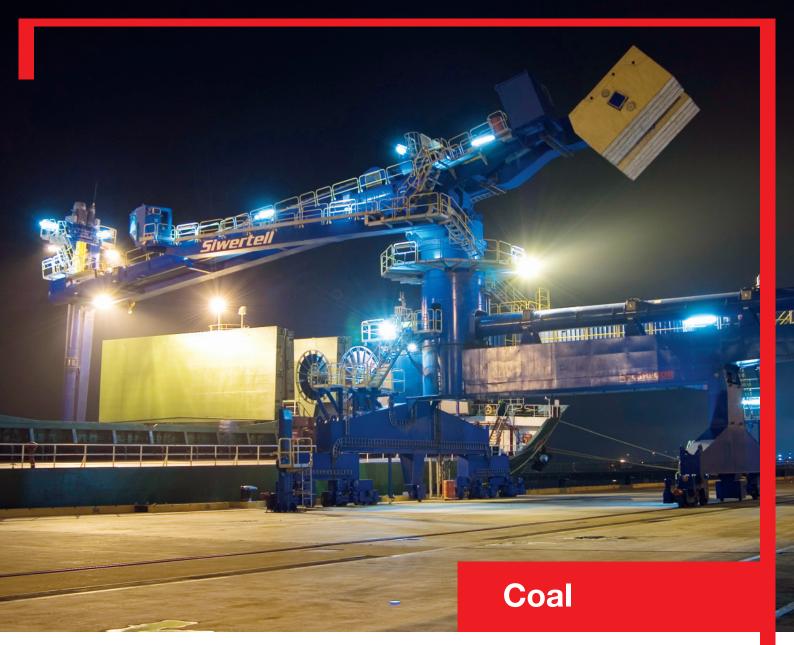

# Clean and efficient coal handling

A turnkey contract for a Siwertell ship unloader was awarded by Formosa Power Ltd Company, to handle coal at the Ningbo Power Plant in China. Siwertell was chosen as the unloader complies with strict environment regulations and fulfills requierements of high capacities

## Siwertell installation scope

Unloader modelST 640-MRated unloading capacity1,000t/hMaximum ship size50,000 dwtTotal weight430t

The reason for the investment was to inclrease the coal intake efficiency and to fulfill authority regulations for an environment-friendly port. Previously, trucks had transported the coal to the power plant from a neighbouring port. Formosa Power Ningbo had their own port and facilities, including conveying systems, to receive coal from ships to their coal storage, however, they were missing a ship unloader.