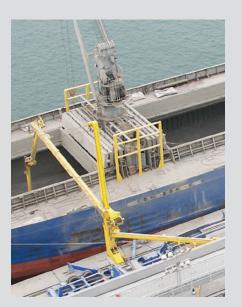

#### Siwertell installation scope

Unloader model

Conveying system

Siwertell ST-490 F

Belt conveyors HBC-1400, vertical screw conveyors VSC-600 to silo top, aeroslides for

cement distribution to silos

Rated unloading/conveying cap.

Maximum ship size

Total unloader weight

40,000 dwt, beam = 29m

260t

**Siwertell** 