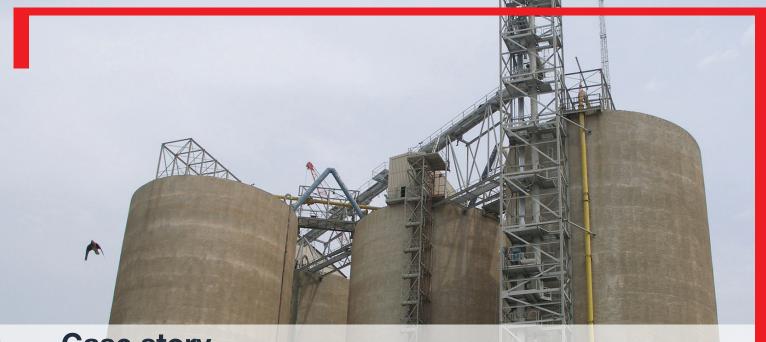

The terminal is designed to be able to discharge cement from ocean-going vessels and convey it to the existing storage silos. An advanced PC-based

control system is controlling the terminal and allows for a possibility to overview the operating status from the terminal manager office.

Cement is discharged from the ship by the Siwertell ship unloader and is then loaded to the belt conveyor along the dock via a transfer chute to the next belt conveyor to the ground level of the silos. Two vertical screw conveyors transport the cement further to the top of the silos, where airslides nad gates distribute it to any of the four siles.