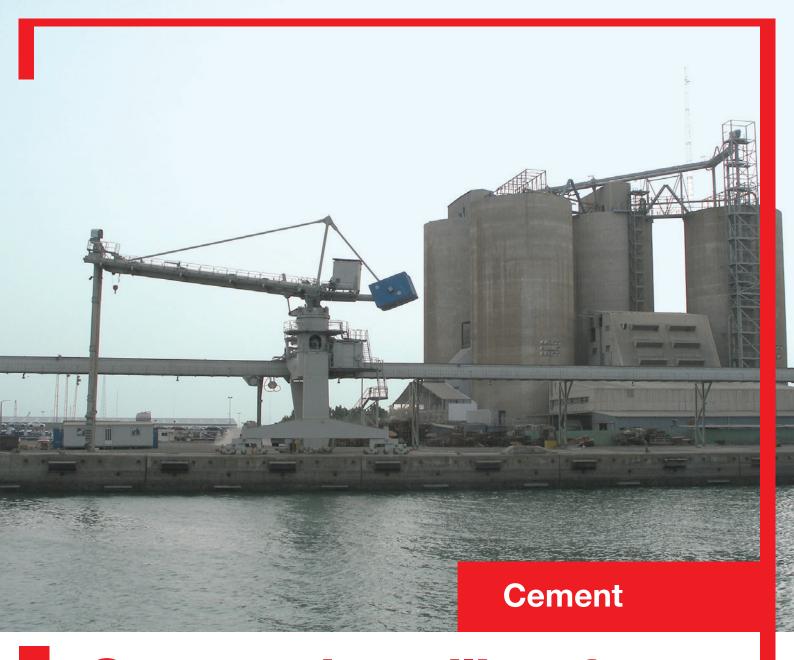

# **Cement handling for** terminal in Kuwait

Siwertell has installed an unloader and a complete conveying system for Kuwait Portland Cement as part of their cement terminal

#### Siwertell installation scope

Unloader model

Conveying system

Siwertell ST-490 F

Belt conveyors HBC-1400, vertical screw conveyors VSC-600 to silo top, aeroslides for

cement distribution to silos

Rated unloading/conveying cap.

Cement is discharged from the ship by the Siwertell ship unloader and is then loaded to the belt conveyor along the dock via a transfer chute to the next belt conveyor to the ground level of the silos. Two vertical screw conveyors transport the cement further to the top of the silos, where airslides nad gates distribute it to any of the four siles.