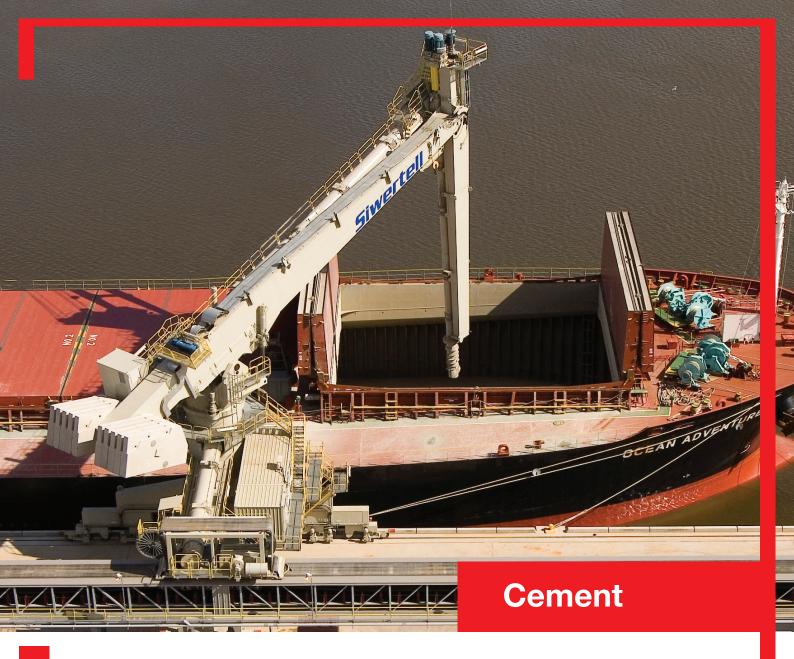

# Highest unloading capacity worldwide

This order for a Siwertell cement unloader was awarded by Houston Cement Company in Texas, thanks to its extremely high cement unloading capacity for its kind

## Siwertell installation scope

Unloader model ST 640-D, rail-mounted

Rated unloading capacity 1,500t/h

Maximum ship size 60,000 dwt, beam 31,7

Total weight 449t

Siwertell

The Siwertell ship unloader is part of a cement handling terminal in Houston, Texas, USA, which includes unloading and storage in silos of 100,000t in total. With low costs for maintenance and power consumption, this heavy-duty unloader is exceptionally suitable for the terminal's high yearly throughput.