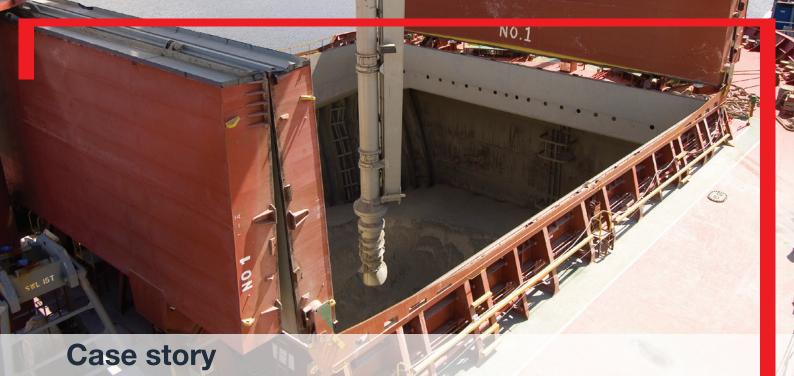

## Siwertell installation scope

Unloader model ST 640-D, rail-mounted

Rated unloading capacity 1,500t/h

Maximum ship size 60,000 dwt, beam 31,7

Total weight 449t

Siwertell

The Siwertell ship unloader is part of a cement handling terminal in Houston, Texas, USA, which includes unloading and storage in silos of 100,000t in total. With low costs for maintenance and power consumption, this heavy-duty unloader is exceptionally suitable for the terminal's high yearly throughput.

For dust free transfer of the cement to the jetty belt conveyor, the delivery includes a movable transfer trolley, and the equipment includes a PLC control system.

The HMI system, named SiMon (Siwertell Monitoring System), which is a PC based, is continuously providing operating data. It also contains the complete operation and service manuals and relevant pages can easily be printed out for maintenance work.