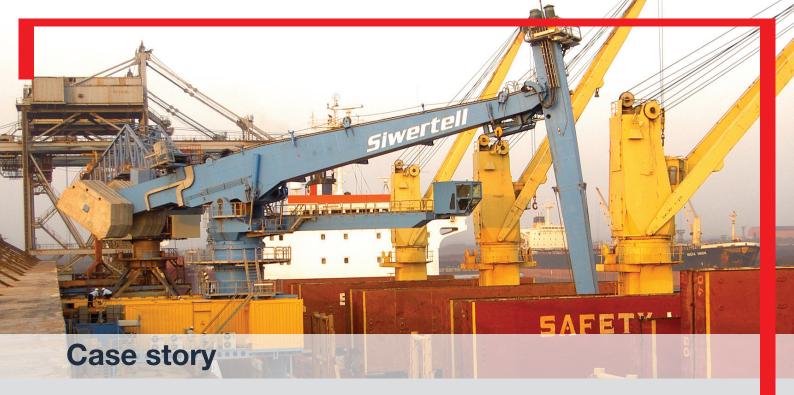

## Clean operation and efficient unloading

Siwertell was awarded this order for a ship unloader by Paradeep Phosphates Limited, India, as the unloader completely meets all environmental regulations in fertiliser and sulphur handling

## Siwertell installation scope

Unloader model Sulphur unl. cap. Phosphate rock unl. cap. MOP unl. cap. Maximum ship size Total weight

ST 640-D, rail-mounted 1,600t/h 1,300t/h 1,000t/h 60,000 dwt 521t

Paradeep Phosphates Limited (PPL), is a premier fertiliser industry in the state of Orissa, India. The company, which is a part of the K K Birla Group and the OCP Group of Morocco, is a major manufacturer of phosphatic fertilisers and ranks as Asia's second largest producer of DAP. With its corporate office at Bhubaneswar and its plant at the port town of Paradeep, PPL's wide range of products is one of the largest in the industry.