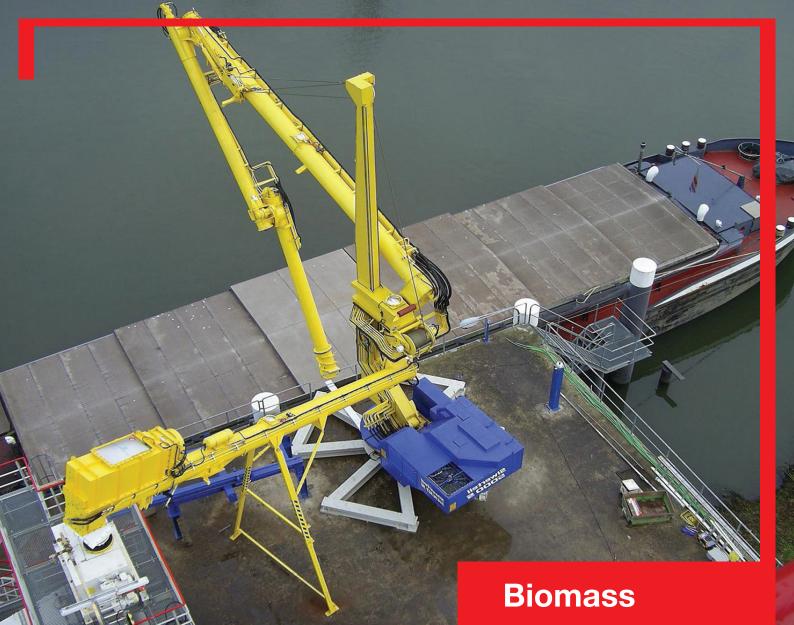

# Clean dry bulk unloading process

Siwertell and Claudius Peters Projects GmbH were awarded a contract for the supply of a Siwertell 5 000 S ship unloader, mechanical conveying system, silo and pneumatic transport system to Nuon Power Buggenum B.V., Haelen in the Netherlands.

#### Siwertell installation scope

Unloader model5 000 S, stationaryRated unloading capacies:Wood dust / sweage sludge60t/h / 150t/hChicken excrement110t/hMaximum ship size5,000 dwtTotal weight20t