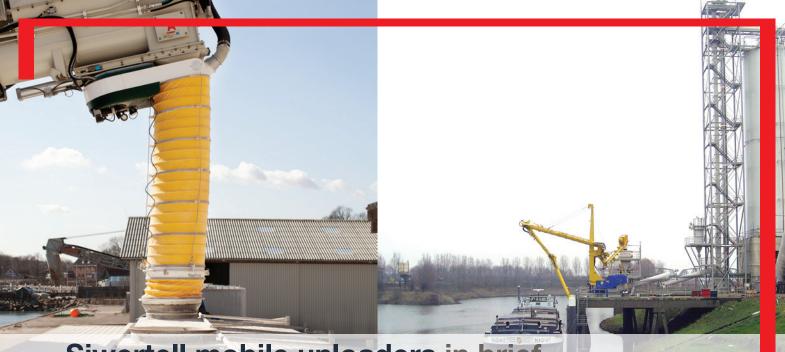

## Siwertell mobile unloaders in brief

#### **Trailer unit**

Mounted on a semi-trailer, the mobile unloader can be transported between different locations and the conversion from transport mode to unloading mode is both quick and easy.

#### **Stationary unit**

To save space and investment costs, the mobile unloader can be installed on a foundation turret. Such a configuration, however, requires the ship to be moved along the jeetty during unloading.

#### **Gantry unit**

To gain better reach into larger ships, the mobile unloader can be installed on a gantry. From an elevated position it's closer to the jetty's edge and the ship, enhancing its ability to reach inside the holds. If required, the gantry can be equipped with wheels for installation on rails.