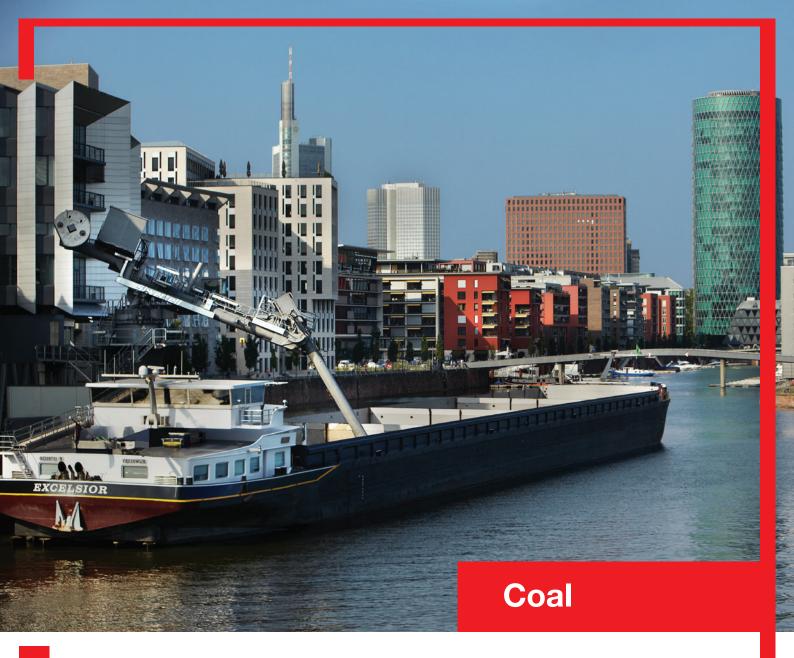

# **Environment-friendly unloading in city centre**

Siwertell was awarded the supply of a unique coal handling system, in order to renew an old port area and create a modern office and residential area near a coal terminal in Frankfurt am Main, Germany.

# **Case story**

This order was placed to enable the renewal of an old port area into a modern office and residential area, while maintaining the supply of coal to the existing Mainova power plant.

With its well proven and environmentfriendly design, Siwertell was able to fulfil the extremely high environmental demands in this exclusive residential and office area. Special attention was given to the architectural aspects in this project because of the surrounding buildings.

The Siwertell continuous, screw-type unloader discharges coal onto a belt conveyor running through a new office building, over a public road and a railway, into the Mainova power plant.

An clean, sustainable and continuous unloading operation is ensured through the totally enclosed conveying system.