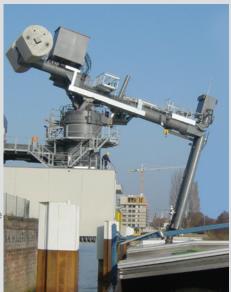

### Siwertell installation scope

Unloader model ST 490-F, stationary

Rated unloading capacity 200t/h

Maximum ship size 2,500 dwt, approx. Width up to 11.5m

Total weight 127

Other equipment: Belt conveyor (200 t/h) and supporting steel structures,

The Siwertell continuous, screw-type unloader discharges coal onto a belt conveyor running through a new office building, over a public road and a railway, into the Mainova power plant.

An clean, sustainable and continuous unloading operation is ensured through the totally enclosed conveying system.