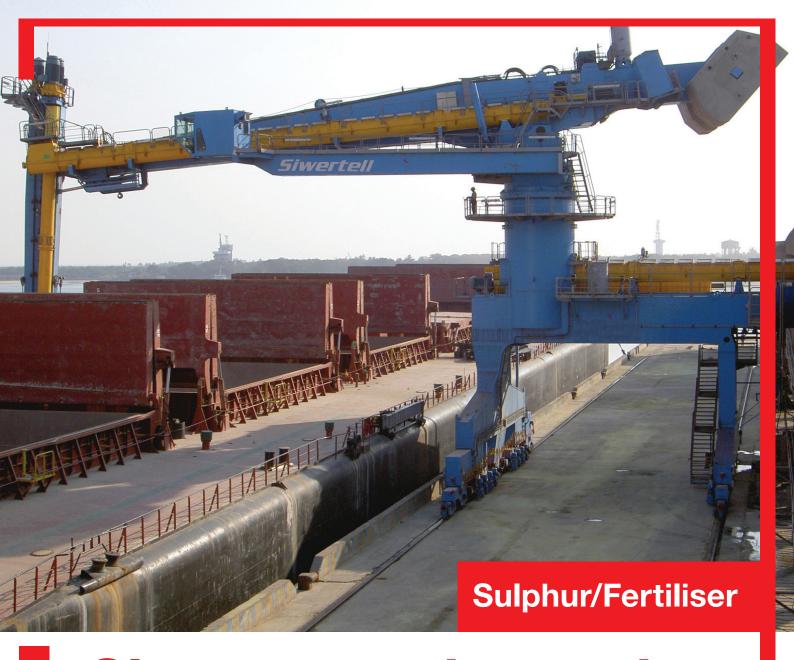

# Clean operation and efficient unloading

Siwertell was awarded this order for a ship unloader by Paradeep Phosphates Limited, India, as the unloader completely meets all environmental regulations in fertiliser and sulphur handling

### Siwertell installation scope

Unloader model ST 640-D, rail-mounted

521t

Sulphur unl. cap. 1,600t/h
Phosphate rock unl. cap. 1,300t/h
MOP unl. cap. 1,000t/h
Maximum ship size 60,000 dwt

Total weight

*Siwertell* 

After a visit to a Siwertell installation in Australia, PPL was convinced that a continuous, screw-type Siwertell ship unloader was the answer to its requirements.

The rail-mounted unloader is equipped with a Siwertell Sulphur Safety System (4S) in order to minimise the risk of explosions when handling sulphur, or if an explosion occurs to prevent any damage.