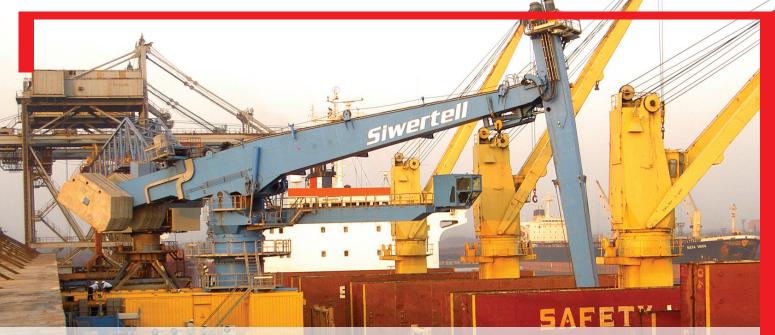

# Clean operation and efficient unloading

Siwertell was awarded this order for a ship unloader by Paradeep Phosphates Limited, India, as the unloader completely meets all environmental regulations in fertiliser and sulphur handling

After a visit to a Siwertell installation in Australia, PPL was convinced that a continuous, screw-type Siwertell ship unloader was the answer to its requirements.

The rail-mounted unloader is equipped with a Siwertell Sulphur Safety System (4S) in order to minimise the risk of explosions when handling sulphur, or if an explosion occurs to prevent any damage.