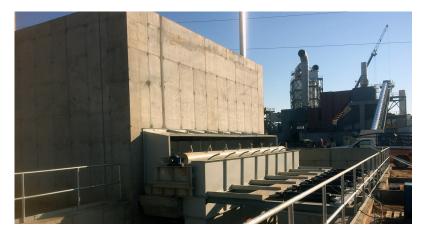

## AUTOMATED STORAGE FOR ALL TYPES OF BULK MATERIAL

Our fully-automated Bruks stoker floor reclaimer provides customers with a cost-effective, robust method of receiving, storing and conveying moderate volumes of virtually any dry bulk material from powdery cargoes, to coal, aggregates, grain and wood products.

It is particularly well suited for operations where storage volumes are contained inside rectangular shaped bunkers or long, mostly linear storage areas. The Bruks stoker floor reclaimer can be loaded by mobile material handling equipment such as bucket loaders and bulldozers. The stoker floor reclaimer is also suitable for use in various applications including truck receiving facilities, as well as open and closed storage applications.

## **TECHNOLOGY THAT IS BUILT TO LAST**

As with all our technology, our stoker reclaimer is designed to withstand even the toughest conditions. It employs a proven hydraulically-operated push/pull system that is installed on a concrete base.

The robust characteristics of the equipment ensures that it can withstand

large static and dynamic loads, making it ideal for receiving and storing large quantities of materials.