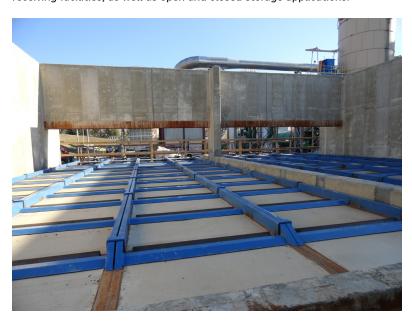

## **TECHNOLOGY THAT IS BUILT TO LAST**

As with all our technology, our stoker reclaimer is designed to withstand even the toughest conditions. It employs a proven hydraulically-operated push/pull system that is installed on a concrete base.

## **CUSTOMIZED, MODULAR SOLUTIONS**

The stoker reclaimer uses a modular system design, which allows Bruks to tailor the system to the size of the available storage area. The stoker reclaimer is designed to meet volume requirements using variable frequency drives. These ensure accurate, smooth speed control of the stoker's reclaim rate.