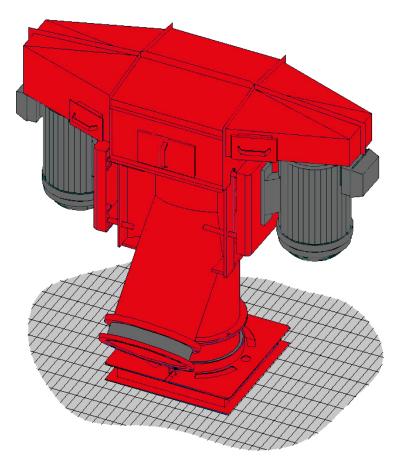

#### **VERTICAL SCREW CONVEYOR 300-700 TWINMOTOR DRIVE**

#### **VERTICAL SCREW CONVEYOR FEATURES**

- long-life intermediate bearings
- loading box with fluidised bottom
- conveying with different angles
- single or twin motor drive
- v-belt transmission

- speed guard included
- flexible connection at outlet