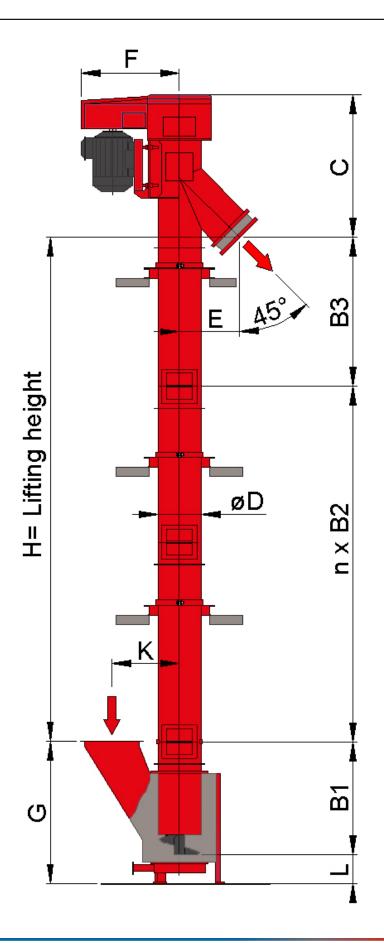

### DIMENSIONS VERTICAL SCREW CONVEYOR

| Dimensions (mr                                                 |               | B2    | B3    |      |     |     |      |      |      |     |
|----------------------------------------------------------------|---------------|-------|-------|------|-----|-----|------|------|------|-----|
|                                                                | B1            | (max) | (max) | С    | ØD  | E   | F    | G    | К    | 1   |
| VSC 700                                                        | 1600          | 4800  | 3850  | 1900 | 711 | 925 | 1600 | 1800 | 1000 | 325 |
| VSC 600                                                        | 1600          | 4800  | 3850  | 1800 | 610 | 825 | 1550 | 1600 | 900  | 325 |
| VSC 500                                                        | 1350          | 4800  | 3850  | 1600 | 508 | 700 | 1400 | 1600 | 800  | 32  |
| VSC 400                                                        | 1100          | 4200  | 3500  | 1400 | 406 | 600 | 1300 | 1250 | 650  | 30  |
| VSC 300                                                        | 900           | 3500  | 2900  | 1100 | 324 | 470 | 4000 | 075  | 500  | 07  |
| We reserve the right                                           | to make chang |       | 2900  | 1100 | 324 | 470 | 1000 | 975  | 500  | 21  |
| We reserve the right<br>Capacities (m³/h                       | to make chang |       | 2900  | 1100 | 324 | 470 |      | 975  | 500  | 27  |
| We reserve the right                                           | to make chang |       | 2900  |      |     |     |      | 975  | 500  |     |
| We reserve the right<br>Capacities (m³/h<br>VSC 700            | to make chang |       |       |      | 324 |     |      | 975  | 500  | 27  |
| We reserve the right<br>Capacities (m³/h<br>VSC 700<br>VSC 600 | to make chang |       |       |      |     |     |      | 975  | 500  |     |

#### **VERTICAL SCREW CONVEYOR FEATURES**

- long-life intermediate bearings
- loading box with fluidised bottom
- conveying with different angles
- single or twin motor drive
- v-belt transmission

- speed guard included
- flexible connection at outlet