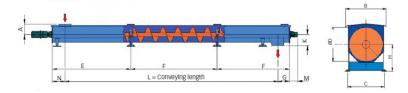

#### HORIZONTAL SCREW CONVEYORS

#### HORIZONTAL SCREW CONVEYORS FEATURES

- reversible conveying direction
- one or more inlets
- one or more outlets
- drive unit can be located at loading or unloading end
- inclined conveying
- various types of drive units
- speed guard included

## DIMENSIONS HORIZONTAL SCREW CONVEYORS