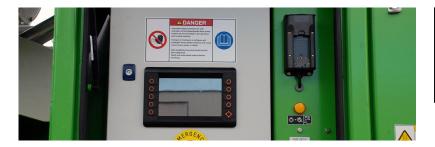

## **ELECTRICAL SYSTEM**

The fieldbus-based electrical system, including programmable logic controllers (PLCs), is a modern system specifically developed for this type of installation. It includes an information display for alarms and current operating status, along with diagnostic and trouble-shooting data. Some information is also presented directly to the operator via the wireless remote control.

Unloaders with these advanced PLC systems have almost unlimited trouble-shooting potential, both on site and remotely, including the ability to conduct self-diagnostic system runs and software upgrades directly from Bruks Siwertell. The fieldbus system also allows for a significant reduction in cabling, in comparison to older models, throughout the equipment.