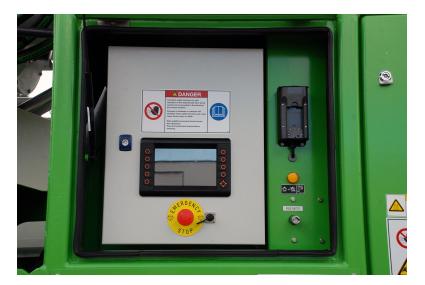

## **ELECTRICAL SYSTEM**

The fieldbus-based electrical system, including programmable logic controllers (PLCs), is a modern system specifically developed for this type of installation. It includes an information display for alarms and current operating status, along with diagnostic and trouble-shooting data. Some information is also presented directly to the operator via the wireless remote control.

Unloaders with these advanced PLC systems have almost unlimited trouble-shooting potential, both on site and remotely, including the ability to conduct self-diagnostic system runs and software upgrades directly from Bruks Siwertell. The fieldbus system also allows for a significant reduction in cabling, in comparison to older models, throughout the equipment.