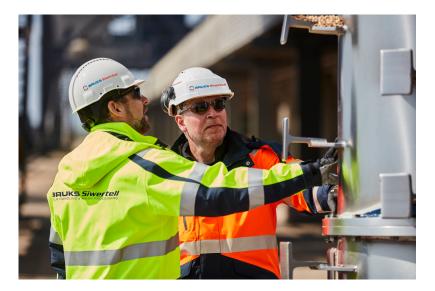

# **SUPERVISION & INSPECTIONS**

The purpose of an inspection is to identify problem areas or component damage not detected during regular maintenance, as well as to improve overall operation. Inspections check that wear is following an expected pattern. Any abnormalities are investigated and remedial measures suggested to rectify the problem with minimal impact on availability.

## Read more